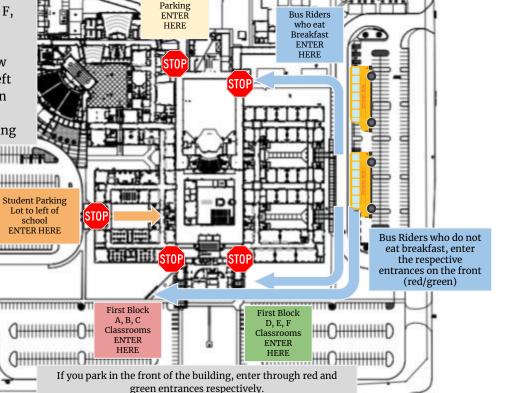

## **LHS Morning Arrivals**

- If you park in the front of the building, enter through red and green entrances respectively.
- If you park to the left of the building, enter through the orange entrance. If first block if A/B/C, walk down halls. If first block is D, E, F, walk through courtyard door and across commons to respective halls.
- If you park in gravel lot, enter through yellow entrance. If first block if A/B/C, walk down left side of cafe. If first block is D, E, F, walk down right side of cafe.
- 1st Block LTC Students report to LTC building

STOP

Designates Staff Checkpoints for morning arrival

Gravel Lot